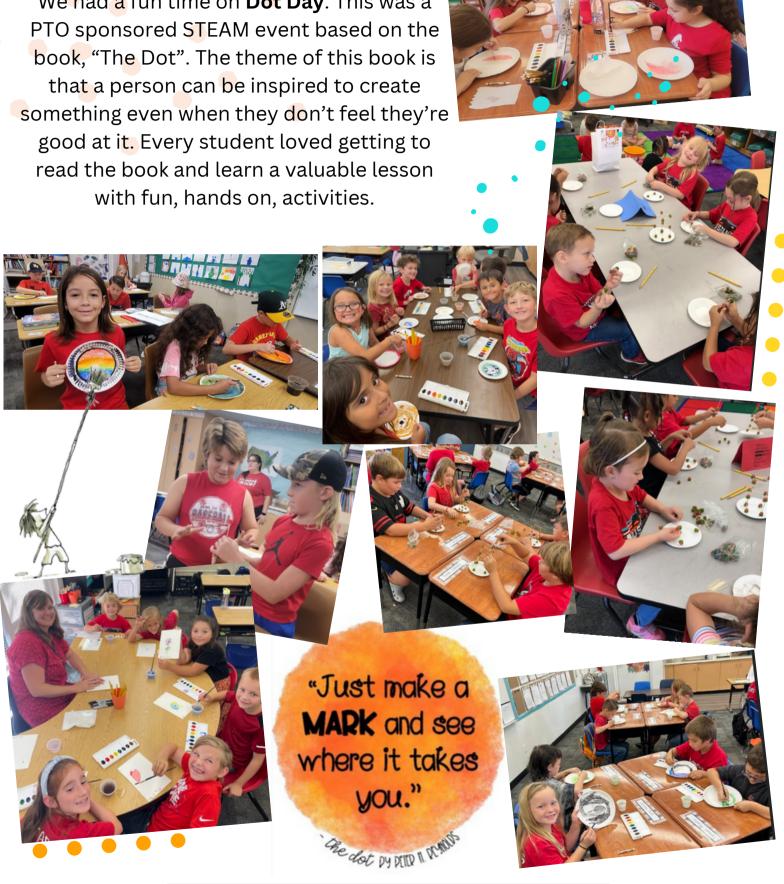

Thank you for being a mustang family! We are happy to be a part of your child's educational journey.

Sincerely, Ashley Vette Principal

We had a fun time on **Dot Day**. This was a PTO sponsored STEAM event based on the book, "The Dot". The theme of this book is that a person can be inspired to create good at it. Every student loved getting to read the book and learn a valuable lesson with fun, hands on, activities.