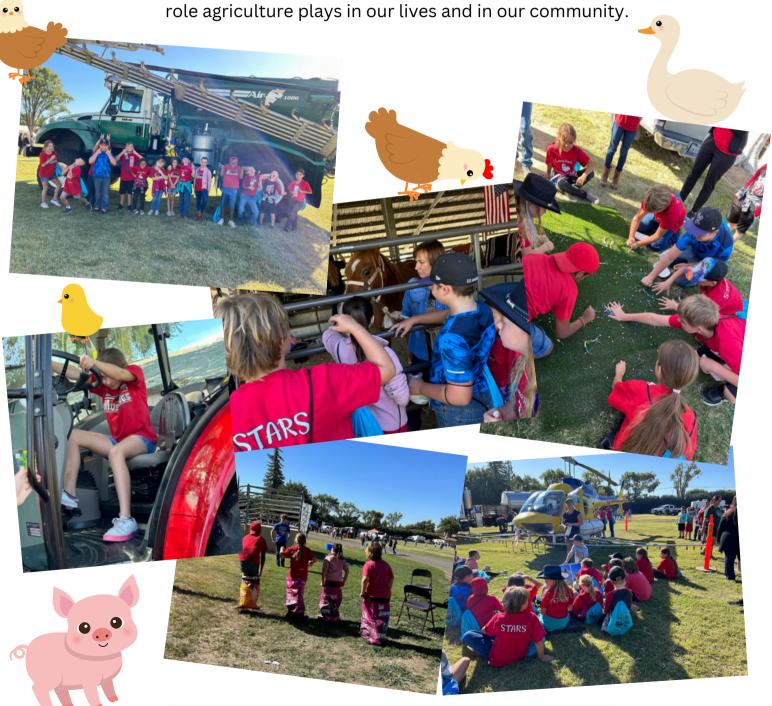

### Farm Day

Our 3rd Grade students spent the day learning outdoors at Yuba Sutter Farm Day. More than 2,000 local third-grade students, teachers and volunteers, visited the Yuba-Sutter Fairgrounds for a fun-filled day of learning all about agriculture.

Farm Day provides educational exhibits (equipment, livestock, and crops), and demonstrations geared towards educating our local 3rd grade students on the important role agriculture plays in our lives and in our community.