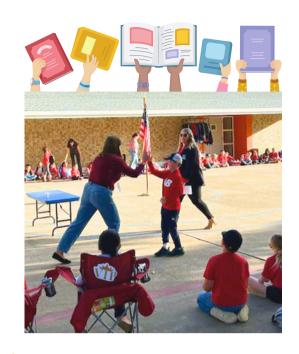

### **Mustang Stampede**

We love to celebrate student achievement every Friday at the Mustang Stampede!